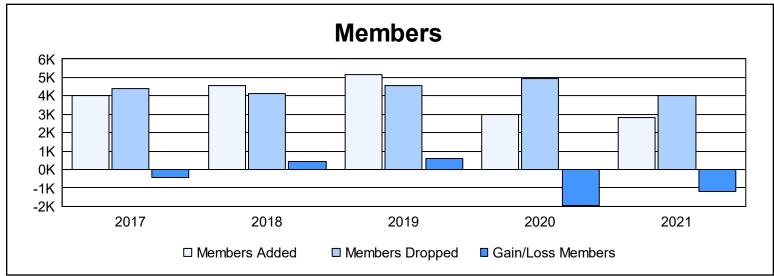

| Year      | New<br>Clubs | Dropped<br>Clubs | Gain/<br>Loss<br>Clubs | New<br>Members | Charter<br>Members | Reinstate<br>Members | Transfer<br>Members | Total<br>Member<br>Added | Total<br>Members<br>Dropped | Gain/<br>Loss<br>Members |
|-----------|--------------|------------------|------------------------|----------------|--------------------|----------------------|---------------------|--------------------------|-----------------------------|--------------------------|
| 2016-2017 | 10           | 21               | -11                    | 3,350          | 444                | 178                  | 32                  | 4,004                    | 4,417                       | -413                     |
| 2017-2018 | 7            | 16               | -9                     | 3,997          | 308                | 165                  | 108                 | 4,578                    | 4,133                       | 445                      |
| 2018-2019 | 9            | 11               | -2                     | 4,590          | 389                | 153                  | 26                  | 5,158                    | 4,576                       | 582                      |
| 2019-2020 | 9            | 15               | -6                     | 2,498          | 319                | 123                  | 32                  | 2,972                    | 4,951                       | -1,979                   |
| 2020-2021 | 7            | 18               | -11                    | 2,331          | 257                | 188                  | 19                  | 2,795                    | 3,990                       | -1,195                   |
| Average   | 8            | 16               | -8                     | 3,353          | 343                | 161                  | 43                  | 3,901                    | 4,413                       | -512                     |